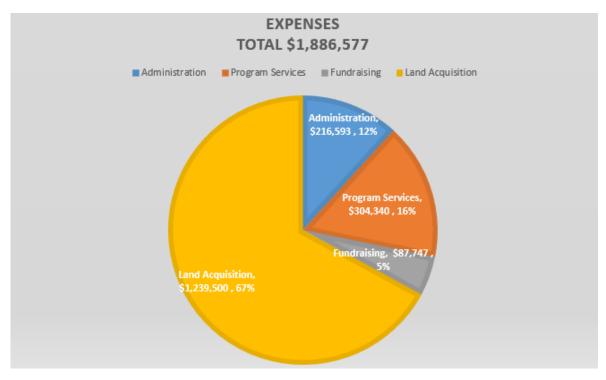

John Patterson

**Kate Schmitt** 

The Westport Land Conservation Trust is a non-profit, tax-exempt, charitable corporation with a mission to:

Acquire and preserve natural resources, farmland and wildlife areas for the use and enjoyment of present and future generations to preserve and protect historic sites to educate the public about the wise use of natural resources and to work with other organizations having similar purpose.

### **Staff**

Ross Moran
Executive Director

Pamela Turick
Office and Accounting Administrator

Brendan Buckless
Outreach and Stewardship Coordinator

Nate McCullin
Outreach and Stewardship Manager

Mather Hoyt
Outreach and Stewardship Assistant

Jennifer Dubois
Director of Special Projects

Elizabeth Hubert Office Assistant

#### 2022 FINANCIAL HIGHLIGHTS





#### RESTRICTED FUNDS AS OF 12/31/2022

#### The Agricultural Preservation Fund \$153,120

A revolving fund to provide the Board of Directors with ready access to funds for the acquisition of agricultural land.

#### The Community Connections Endowment Fund \$297,923

A fund to support WLCT's annual land connection and outreach work engaging people in environmental education programs, events, and more.

#### The Conservation Restriction Monitoring and Enforcement Fund \$156,375

A fund for monitoring, enforcement and legal defense related to the stewardship of conservation restrictions held by the Westport Land Conservation Trust.

#### The Dune Conservation Fund \$38,701

A fund restricted to maintenance of coastal dune areas owned by the Town of Westport through planting, fertilizing,