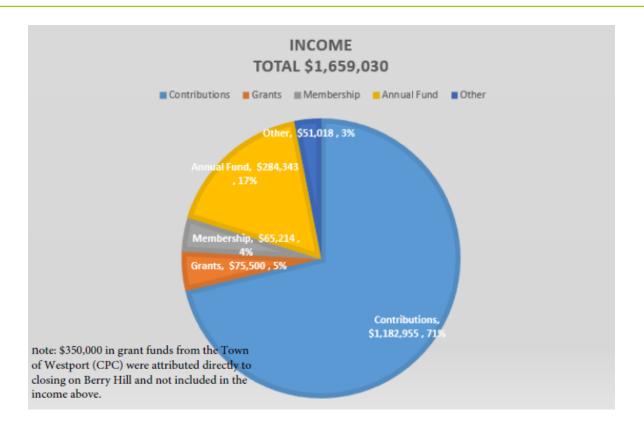

II

John Patterson

**Kate Schmitt** 

The Westport Land Conservation Trust is a non-profit, tax-exempt, charitable corporation with a mission to:

Acquire and preserve natural resources, farmland and wildlife areas for the use and enjoyment of present and future generations to preserve and protect historic sites to educate the public about the wise use of natural resources and to work with other organizations having similar purpose.

### **Staff**

Ross Moran
Executive Director

Pamela Turick
Office and Accounting Administrator

Brendan Buckless
Outreach and Stewardship Coordinator

Nate McCullin
Outreach and Stewardship Manager

Mather Hoyt
Outreach and Stewardship Assistant

Jennifer Dubois
Director of Special Projects

Elizabeth Hubert Office Assistant

#### 2022 FINANCIAL HIGHLIGHTS





#### RESTRICTED FUNDS AS OF 12/31/2022

#### The Agricultural Preservation Fund \$153,120

A revolving fund to provide the Board of Directors with ready access to funds for the acquisition of agricultural land.

#### The Community Connections Endowment Fund \$297,923

A fund to support WLCT's annual land connection and outreach work engaging people in environmental education programs, events, and more.

#### The Conservation Restriction Monitoring and Enforcement Fund \$156,375

A fund for monitoring, enforcement and legal defense related to the stewardship of conservation restrictions held by the Westport Land Conservation Trust.

#### The Dune Conservation Fund \$38,701

A fund restricted to maintenance of coastal dune areas owned by the Town of Westport through planting, fertilizing